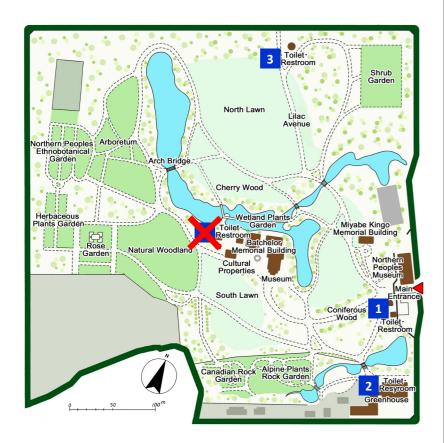

|                              | 1                    |               |                 | 2                    |               |                 | 3               |                 |                        |                 |
|------------------------------|----------------------|---------------|-----------------|----------------------|---------------|-----------------|-----------------|-----------------|------------------------|-----------------|
|                              | Near Main Entrance   |               |                 | Greenhouse           |               |                 | North side      |                 | Cultural<br>Properties |                 |
|                              | Multipurpose<br>Room | Men's<br>Room | Ladies'<br>Room | Multipurpose<br>Room | Men's<br>Room | Ladies'<br>Room | Men's<br>Room   | Ladies'<br>Room | Men's<br>Room          | Ladies'<br>Room |
|                              | Sitting (style)      |               |                 | Sitting (style)      |               |                 | Sitting (style) |                 | Squatting (style)      |                 |
| Wheelchair                   | 0                    | ×             | ×               | 0                    | ×             | ×               | ×               | ×               | ×                      | ×               |
| Ostomate                     | 0                    | ×             | ×               | 0                    | ×             | ×               | ×               | ×               | ×                      | ×               |
| Diaper changing bed          | 0                    | ×             | 0               | ×                    | 0             | 0               | ×               | ×               | ×                      | ×               |
| Baby chair                   | ×                    | 0             | 0               | ×                    | ×             | ×               | ×               | ×               | ×                      | ×               |
| Infant auxiliary toilet seat | 0                    | ×             | 0               | ×                    | ×             | 0               | ×               | ×               | ×                      | ×               |
| Urinal                       | ×                    | 0             | ×               | ×                    | ×             | ×               | ×               | ×               | ×                      | ×               |